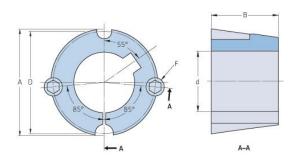

## PHF TB1210X14MM

| 5 1:                      | TD4.24.0       |
|---------------------------|----------------|
| Bushing no.               | TB1210         |
| d = Bore diameter<br>(mm) | 14             |
| Bore diameter (in)        | 0.55           |
| Keyway width<br>(mm)      | 5              |
| Keyway width (in)         | 0.2            |
| Keyway depth<br>(mm)      | 2.3            |
| Keyway depth (in)         | 0.09           |
| A (mm)                    | 47.6           |
| A (in)                    | 1.87           |
| B (mm)                    | 25.4           |
| B (in)                    | 1              |
| D (mm)                    | 44.5           |
| D (in)                    | 1.75           |
| E (mm)                    | -              |
| E (in)                    | -              |
| F (mm)                    | 9.525 x 15.875 |
| F (in)                    | -              |
| Weight (kg)               | 0.25           |
| Weight (lbs)              | 0.55           |